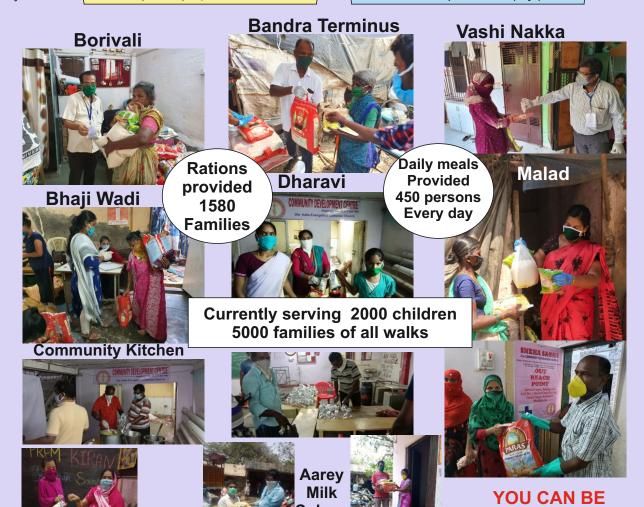

# CORONA VIRUS

SHEHA SA THOITED HE'S SHE'S THOITE SHE'S THO

### RELIEF SERVICE

for HUMANIVY IN MUMBAI through its different projectS

PREM KIRAN

Commercially Sexually Exploited Women & Children

PREM NIKETAN

Home for Orphan Children (Boys)

ONE AMONG
TO SUPPORT
THESE FAMILIES
FAMILY KITS ARE
INR 1000 ONLY

Prem Niketan - Malad

Vashi Nakka

Dharavi

Bhandup Ration shop

BhajiWadi

Shadapti

Mahul Village

Bhandup Sonapur

**Bandra Terminus** 

Mysore Colony