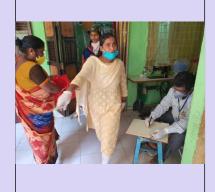

### RELIEF SERVICE

for HUMANIVY IN MUMBAI through its different projectS

PREM KIRAN

Commercially Sexually Exploited Women & Children

PREM NIKETAN

Home for Orphan Children (Boys)

ONE AMONG
TO SUPPORT
THESE FAMILIES
FAMILY KITS ARE
INR 1000 ONLY

Prem Niketan - Malad

Vashi Nakka

Dharavi

Bhandup Ration shop

BhajiWadi

Shadapti

Mahul Village

Bhandup Sonapur