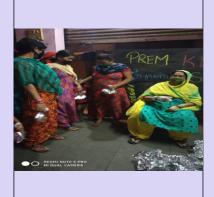

### RELIEF SERVICE

for HUMANIVY IN MUMBAI through its different projectS

PREM KIRAN

Commercially Sexually Exploited Women & Children

PREM NIKETAN

Home for Orphan Children (Boys)

ONE AMONG
TO SUPPORT
THESE FAMILIES
FAMILY KITS ARE
INR 1000 ONLY