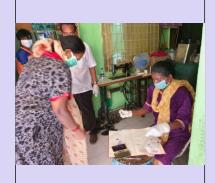

### RELIEF SERVICE

for HUMANIVY IN MUMBAI through its different projectS

PREM KIRAN

Commercially Sexually Exploited Women & Children

PREM NIKETAN

Home for Orphan Children (Boys)

ONE AMONG
TO SUPPORT
THESE FAMILIES
FAMILY KITS ARE
INR 1000 ONLY