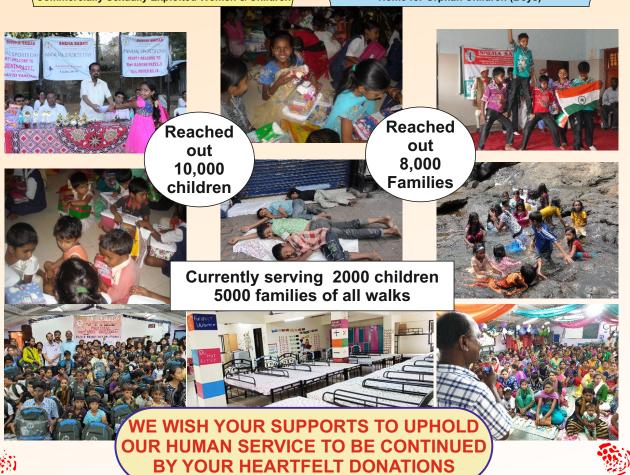

## 40 YEARS OF SERVICE

### for HUMANITY IN MUMBAI through its different projectS

#### SNEHA SAGAR

Street Children & their families

#### PREM KIRAN

Commercially Sexually Exploited Women & Children

#### **PREM SAGAR**

Slum Children & their families

#### PREM NIKETAN

Home for Orphan Children (Boys)

ALL DONATIONS IN FAVOUR OF "COMMUNITY DEVELOPMENT CENTRE"
EITHER CHEQUE / D. D. / CASH / BANK TRANSFER TO INDIAN OVERSEAS BANK
MALAD WEST BRANCH, S. B. A/C.: 097301000007742, IFSC CODE: IOBA0000973
ALL DONATIONS ARE EXEMPTED UNDER INCOME TAX ACT OF 80G